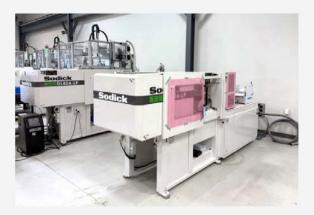

## **Expanding Capacity With 60-Ton IMM**

Matrix Tool, Inc. (Fairview, PA), a trusted partner and strategic supplier specializing in high-precision injection molds and plastic molded components for the electronics, automotive, medical, and micro-molding industries, is excited to announce the addition of a new 60-Ton Injection Molding Machine (IMM) from Sodick-Plustech. This brings our number of Sodick High-Precision IMMs to (17) total, including (14) 20-Ton High Response Micro Molding Machines and (3) 60-Ton High Response IMMs.

This machine provides additional capacity to support ongoing business growth as we continue to deliver complex, tight-tolerance components across a variety of high-precision industries. Matrix Tool remains committed to staying ahead of evolving industry demands by continually investing in the latest technology, equipment, and advanced manufacturing solutions. In addition to standard componentry, this press will further enhance our capability to mold high precision micro-featured products for multi-cavity tools and small shot sizes.