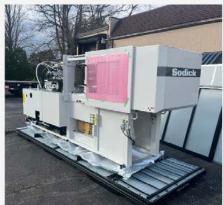

## **Expanding Capacity With 60-Ton IMM**

Matrix Tool, Inc. (Fairview, PA), a trusted partner and strategic supplier specializing in high-precision injection molds and plastic molded components for the electronics, automotive, medical, and micro-molding industries, is excited to announce the addition of a new 60-Ton Injection Molding Machine (IMM) from Sodick-Plustech. This brings our number of Sodick High-Precision IMMs to (17) total, including (14) 20-Ton High Response Micro Molding Machines and (3) 60-Ton High Response IMMs.

This machine provides additional capacity to support ongoing business growth as we continue to deliver complex, tight-tolerance components across a variety of high-precision industries. Matrix Tool remains committed to staying ahead of evolving industry demands by continually investing in the latest technology, equipment, and advanced manufacturing solutions. In addition to standard componentry, this press will further enhance our capability to mold high precision micro-featured products for multi-cavity tools and small shot sizes.